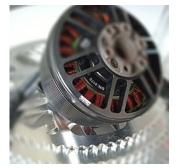

## bykstar | sports

| Frame                                                      |                                                          |
|------------------------------------------------------------|----------------------------------------------------------|
| Material                                                   | Aluminum                                                 |
| Total Weight (ready to ride)                               | 47 kg                                                    |
| Steering Head Angle                                        | 63°                                                      |
| Chassis                                                    |                                                          |
| Front Suspension                                           | Downhill Race Suspension Fork with 200 mm Spring Range   |
| Rear Suspension                                            | Freeride & Downhill Suspension with 220 mm Spring Range  |
| Front Rim                                                  | 26" Aluminium                                            |
| Rear Rim                                                   | 24" Aluminium                                            |
| Front / Rear Brakes                                        | Hydraulic Disc Brake, 203 mm                             |
| The chassis can be adapted to fit special usage scenarios. |                                                          |
| Battery                                                    |                                                          |
| Туре                                                       | Lithium Ion Battery                                      |
| Voltage                                                    | <60 V                                                    |
| Capacity                                                   | 45 AH                                                    |
| Weight                                                     | 13 kg                                                    |
| Reach                                                      | Depends on Usage Scenario / urban up to 85 km            |
| Rapid Charge Possibility                                   | Yes                                                      |
| Recuperation Function                                      | Yes                                                      |
| Motor                                                      |                                                          |
| Туре                                                       | Continuous Current Motor                                 |
| Continuous Output                                          | 6 KW                                                     |
| Maximum Output                                             | 12 KW                                                    |
| Maximum Speed                                              | up to 100 km/h, limited due to security reasons: 70 km/h |
| Drive Train                                                |                                                          |
| Secondary Drive Train                                      | Chain, optional: Belt                                    |
| Gear Ratio                                                 | Depends on Usage Scenario                                |