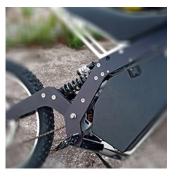

## bykstar | sports

| Frame                                                      |                                                          |
|------------------------------------------------------------|----------------------------------------------------------|
| Material                                                   | Aluminum                                                 |
| Total Weight (ready to ride)                               | 47 kg                                                    |
| Steering Head Angle                                        | 63°                                                      |
| Chassis                                                    |                                                          |
| Front Suspension                                           | Downhill Race Suspension Fork with 200 mm Spring Range   |
| Rear Suspension                                            | Freeride & Downhill Suspension with 220 mm Spring Range  |
| Front Rim                                                  | 26" Aluminium                                            |
| Rear Rim                                                   | 24" Aluminium                                            |
| Front / Rear Brakes                                        | Hydraulic Disc Brake, 203 mm                             |
| The chassis can be adapted to fit special usage scenarios. |                                                          |
| Battery                                                    |                                                          |
| Туре                                                       | Lithium Ion Battery                                      |
| Voltage                                                    | <60 V                                                    |
| Capacity                                                   | 45 AH                                                    |
| Weight                                                     | 13 kg                                                    |
| Reach                                                      | Depends on Usage Scenario / urban up to 85 km            |
| Rapid Charge Possibility                                   | Yes                                                      |
| Recuperation Function                                      | Yes                                                      |
| Motor                                                      |                                                          |
| Туре                                                       | Continuous Current Motor                                 |
| Continuous Output                                          | 6 KW                                                     |
| Maximum Output                                             | 12 KW                                                    |
| Maximum Speed                                              | up to 100 km/h, limited due to security reasons: 70 km/h |
| Drive Train                                                |                                                          |
| Secondary Drive Train                                      | Chain, optional: Belt                                    |
| Gear Ratio                                                 | Depends on Usage Scenario                                |